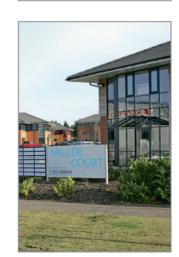

## **UNIT 21 MILLER COURT**

SEVERN DRIVE • TEWKESBURY BUSINESS PARK TEWKESBURY • GL20 8DN

www.gladman.co.uk/offices-tewkesbury

### **SPECIFICATION**

The property is a 2 storey semi-detached, self contained office building with the following specification:

- Suspended ceilings
- Recessed lighting
- Air conditioning
- Full access raised floors
- Tea Point
- 9 car parking spaces