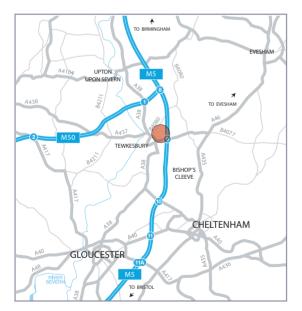

### LOCATION

Miller Court lies within the heart of the regionally significant Tewkesbury Business Park on Severn Drive adjacent to junction 9 of the M5 Motorway. The development is highly accessible to the Midlands and other parts of the country.

The historic town of Tewkesbury is a short distance to the west with a wide variety of amenities and services. The regional shopping centre of Cheltenham is 9 miles to the south.

Rail links are provided from Ashchurch Parkway (1 mile) and Inter-city services are available from both Cheltenham and Gloucester.