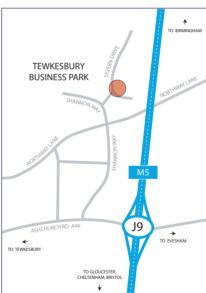

### LOCATION

Miller Court lies within the heart of the regionally significant Tewkesbury Business Park on Severn Drive adjacent to junction 9 of the M5 Motorway. The development is highly accessible to the Midlands and other parts of the country.

The historic town of Tewkesbury is a short distance to the west with a wide variety of amenities and services. The regional shopping centre of Cheltenham is 9 miles to the south.

Rail links are provided from Ashchurch Parkway (1 mile) and Inter-city services are available from both Cheltenham and Gloucester.